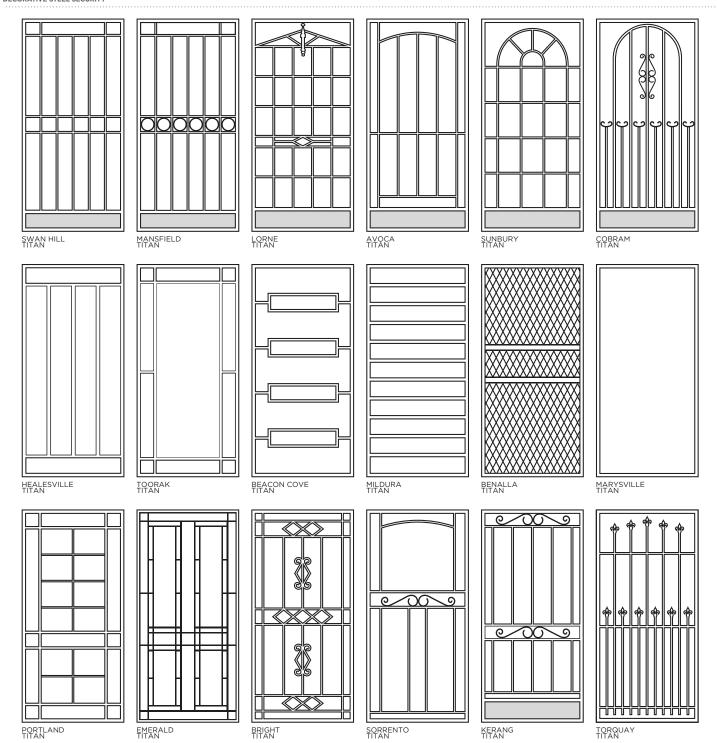

## **DECORATIVE STEEL SECURITY^**

Heavy Duty security<sup>^</sup> screen doors where high security is a priority. Range of designs to achieve the desired look which can be further customised as requested, because each door is made to order from scratch. For the ultimate peace of mind choose a steel security door.

## **STANDARD**

All Steel Security Doors are custom made so the variety of standard colours is much broader than for our other doors. All colours in "Dulux DURALLOY" range and "Interpon LIVING SERIES" range are available as standard colours.