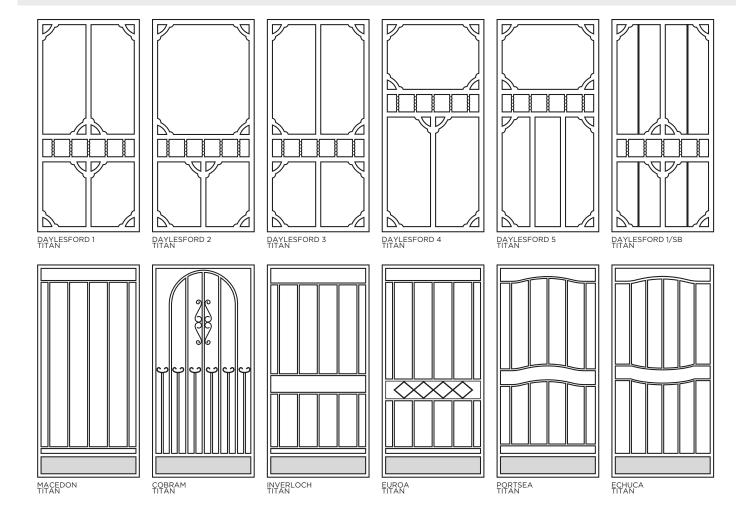

## **DECORATIVE STEEL SECURITY^**

Heavy Duty security<sup>^</sup> screen doors where high security is a priority. Range of designs to achieve the desired look which can be further customised as requested, because each door is made to order from scratch. For the ultimate peace of mind choose a steel security door.

## **STANDARD**

All Steel Security Doors are custom made so the variety of standard colours is much broader than for our other doors. All colours in "Dulux DURALLOY" range and "Interpon LIVING SERIES" range are available as standard colours.