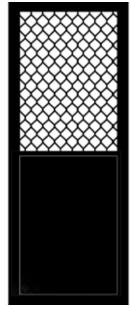

#### **ALTERNATIVE GRILLE PATTERNS**

105 LIGHT WEIGHT DIAMOND 5MM STRAND

7MM STRAND

A 227 DECORATIVE DIAMOND 7MM STRAND

HALF DIAMOND DOOR\*\*

\*\*Top section available in any of the 4 grille patterns,

^ Security Doors are regulated by Australian Standard 5039-2008. Use of the word "Security" to describe doors in this document does not imply compliance with Australian Standards. Our security rating indicated for each door type is an indication of our opinion on relative level of security offered for each door type. For further information call us on 03 9568 5568