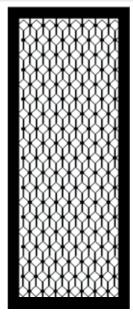

#### **ALTERNATIVE GRILLE PATTERNS**

105 LIGHT WEIGHT DIAMOND 5MM STRAND

7MM STRAND

A 227 DECORATIVE DIAMOND 7MM STRAND

HALF DIAMOND DOOR\*\*

\*\*Top section available in any of the 4 grille patterns,

^ Security Doors are regulated by Australian Standard 5039-2008. Use of the word "Security" to describe doors in this document does not imply compliance with Australian Standards. Our security rating indicated for each door type is an indication of our opinion on relative level of security offered for each door type. For further information call us on 03 9568 5568