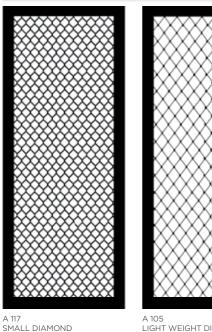

#### **ALTERNATIVE GRILLE PATTERNS**

105 LIGHT WEIGHT DIAMOND 5MM STRAND

7MM STRAND

A 227 DECORATIVE DIAMOND 7MM STRAND

HALF DIAMOND DOOR\*\*

\*\*Top section available in any of the 4 grille patterns,

^ Security Doors are regulated by Australian Standard 5039-2008. Use of the word "Security" to describe doors in this document does not imply compliance with Australian Standards. Our security rating indicated for each door type is an indication of our opinion on relative level of security offered for each door type. For further information call us on 03 9568 5568