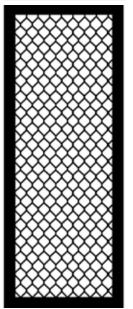

S

We custom manufacture a wide range of Flyscreen Doors & Security Doors to meet your individual needs.

# **DIAMOND GRILLE SECURITY^**

Basic security<sup>^</sup> screen doors offering a cost effective deterrent to intruders and insect protection.

#### **STANDARD**

All Diamond Grille Doors come in a variety of standard colours, with a key lock & snib. Hinged doors are also fitted with 2 hinges and an automatic gas closer.

Available as Sliding Doors or Hinged Doors.

**OPTIONAL UPGRADES** include 3 point security lock, 3 hinges, alternative grille patterns, mesh types and custom colours.

#### AFFORDABLE

- VERSATILE tions for mesh a lours available
- LIMITED VIEW Diamond Grille obstructs view in and out of door

#### Frame:

Standard Mesh:

Security<sup>^</sup> Rating: 

## STANDARD



STANDARD DIAMOND 7MM STRAND

#### **ALTERNATIVE GRILLE PATTERNS**



105 LIGHT WEIGHT DIAMOND 5MM STRAND

7MM STRAND



A 227 DECORATIVE DIAMOND 7MM STRAND



HALF DIAMOND DOOR\*\*

\*\*Top section available in any of the 4 grille patterns,

^ Security Doors are regulated by Australian Standard 5039-2008. Use of the word "Security" to describe doors in this document does not imply compliance with Australian Standards. Our security rating indicated for each door type is an indication of our opinion on relative level of security offered for each door type. For further information call us on 03 9568 5568





PH: 03 9568 5568 office@bulleenscreens.com.au www.bulleenscreens.com.au

**Showroom:** 8am to 4pm Monday to Friday 25 Edward Street, Oakleigh, Victoria, Australia, 3166