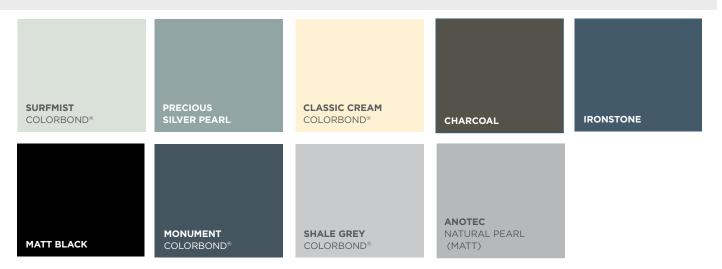

## SPECIAL COLOURS

A selection of the next most popular colours, the 9 special colours are available for a small extra charge. On any Steel Security Door special colours are included without any extra cost.