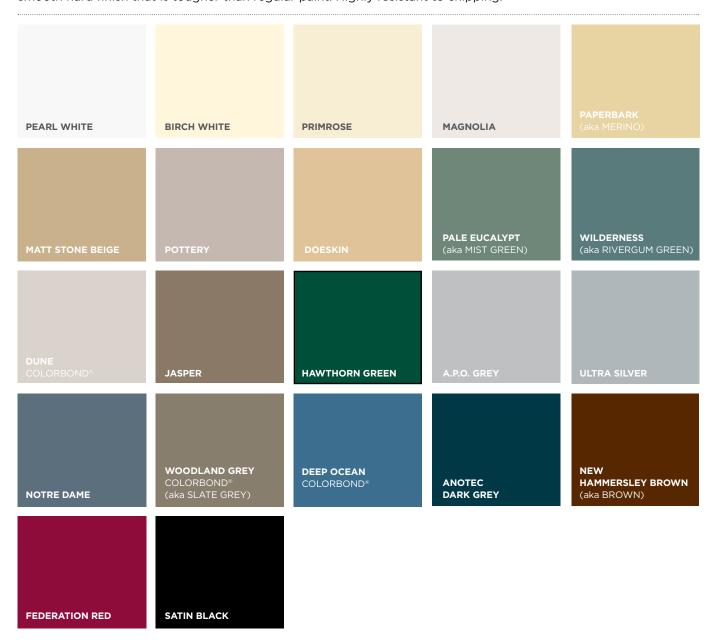

### STANDARD COLOURS

Choose from any of our standard colours below for your Aluminium Frame door – this includes any Flyscreen, Diamond Grille, Decorative Aluminium or Contemporary Door (including INVISI-GARD). Our technicians carry samples of our standard colours to all measure & quotes so you can see the finished product and choose the best colour for you.

#### **POWDER COAT COLOURS**

High quality thermostatically applied dry powder paint applied to create a smooth hard finish that is tougher than regular paint. Highly resistant to chipping.

**IMPORTANT NOTE:** Printed or on-screen representations of colours are very difficult to replicate exactly. Our technicians carry samples of our standard colours on actual metal samples to all measure & quotes so you can see the finished product and choose the best colour for you.