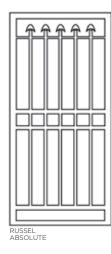

#### Frame:

Standard Mesh: Security Rating: 

COLLINS ABSOLUTE

NICHOLSON ABSOLUTE

QUEENSBERRY ABSOLUTE

**Bulleen**screens

© 2014 BULLEEN SCREENS

^ Security Doors are regulated by Australian Standard 5039-2008. Use of the word "Security" to describe doors in this document does not imply compliance with Australian Standards. Our security rating indicated for each door type is an indication of our opinion on relative level of security offered for each door type. For further information call us on 03 9568 5568