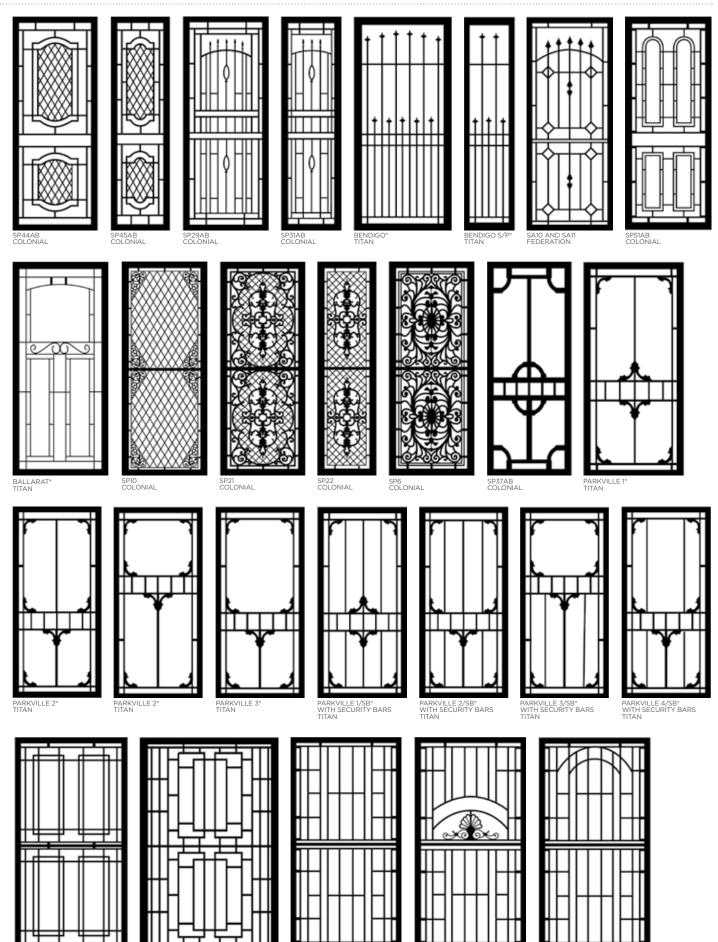

## DECORATIVE ALUMINIUM SECURITY^

Popular doors offering a wide variety of patterns to suit the style of your home. More affordable than a steel door and for most people, plenty of security protection.

SP53 COLONIAL SP56 COLONIAL

SP50AB COLONIAL

SA9 AND SA9 FEDERATION

SP57AB COLONIAL

SP55 COLONIAL

SP52 2 PER DOOR COLONIAL

\* Aluminium framed doors with steel decorative grille

SA101 AND SA101 ALSPEC