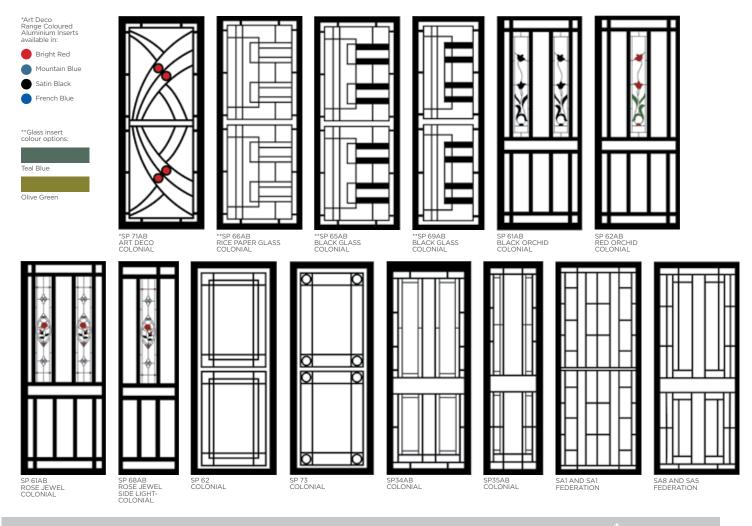

## DECORATIVE ALUMINIUM SECURITY^

Popular doors offering a wide variety of patterns to suit the style of your home. More affordable than a steel door and for most people, plenty of security protection.