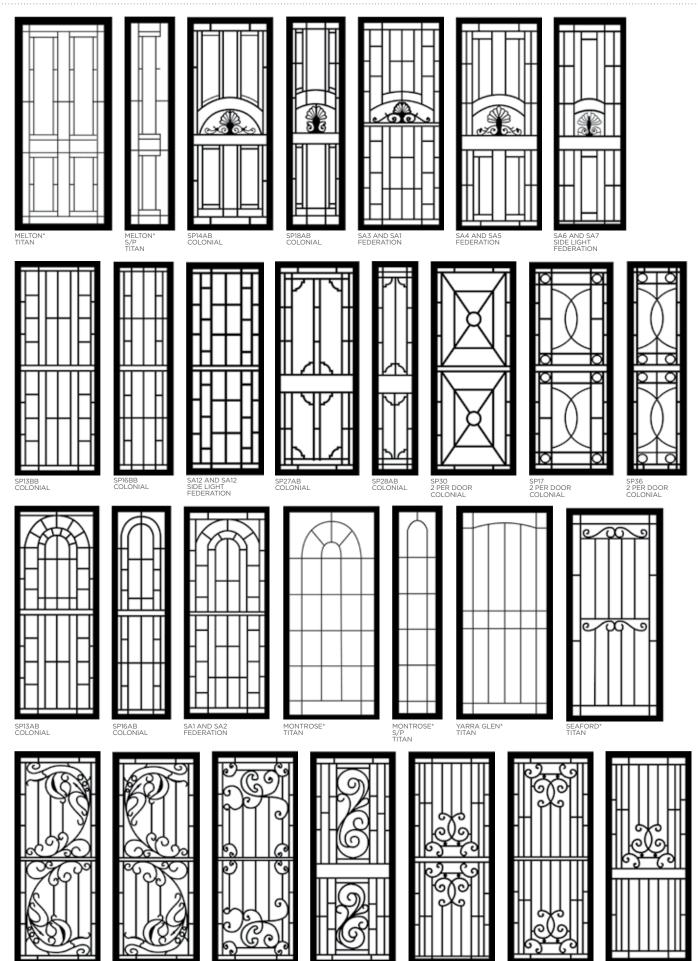

## DECORATIVE ALUMINIUM SECURITY^

Popular doors offering a wide variety of patterns to suit the style of your home. More affordable than a steel door and for most people, plenty of security protection.