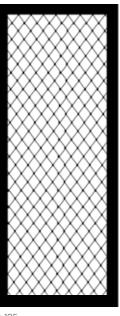

## **ALTERNATIVE GRILLE PATTERNS**

A 117 SMALL DIAMOND 7MM STRAND

A 105 LIGHT WEIGHT DIAMOND 5MM STRAND

A 227 DECORATIVE DIAMOND 7MM STRAND

HALF DIAMOND DOOR\*\*

<sup>^</sup> Security Doors are regulated by Australian Standards 5039-2008. Use of the word "Security" to describe doors in this document does not imply compliance with Australian Standards. Our security rating indicated for each door type is an indication of our opinion on relative level of security offered for each door type. For further information call us on 03 9568 5568