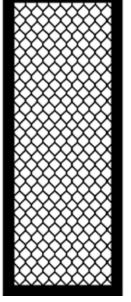

## **DIAMOND GRILLE SECURITY^**

Basic security<sup>^</sup> screen doors offering a cost effective deterrent to intruders and insect protection.

## **STANDARD**

All Diamond Grille Doors come in a variety of standard colours, with a key lock & snib. Hinged doors are also fitted with 2 hinges and an automatic gas closer.

Available as Sliding Doors or Hinged Doors. **OPTIONAL UPGRADES** include 3 point security lock, 3 hinges, alternative grille patterns, mesh types and custom colours.



## **STANDARD**



A 127 STANDARD DIAMOND 7MM STRAND

## **ALTERNATIVE GRILLE PATTERNS**



A 117 SMALL DIAMOND 7MM STRAND



A 105 LIGHT WEIGHT DIAMOND 5MM STRAND



A 227 DECORATIVE DIAMOND 7MM STRAND



HALF DIAMOND DOOR\*\*

<sup>^</sup> Security Doors are regulated by Australian Standards 5039-2008. Use of the word "Security" to describe doors in this document does not imply compliance with Australian Standards. Our security rating indicated for each door type is an indication of our opinion on relative level of security offered for each door type. For further information call us on 03 9568 5568



<sup>\*\*</sup>Top section available in any of the 4 grille patterns,