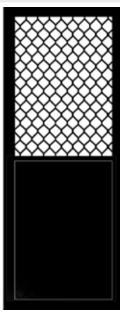

## **ALTERNATIVE GRILLE PATTERNS**

A 117 SMALL DIAMOND 7MM STRAND

A 105 LIGHT WEIGHT DIAMOND 5MM STRAND

A 227 DECORATIVE DIAMOND 7MM STRAND

HALF DIAMOND DOOR\*\*

<sup>^</sup> Security Doors are regulated by Australian Standards 5039-2008. Use of the word "Security" to describe doors in this document does not imply compliance with Australian Standards. Our security rating indicated for each door type is an indication of our opinion on relative level of security offered for each door type. For further information call us on 03 9568 5568

<sup>\*\*</sup>Top section available in any of the 4 grille patterns,