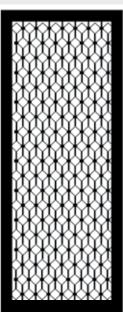

## **DIAMOND GRILLE SECURITY^**

Basic security<sup>^</sup> screen doors offering a cost effective deterrent to intruders and insect protection.

## **STANDARD**

All Diamond Grille Doors come in a variety of standard colours, with a key lock & snib. Hinged doors are also fitted with 2 hinges and an automatic gas closer.

Available as Sliding Doors or Hinged Doors. **OPTIONAL UPGRADES** include 3 point security lock, 3 hinges, alternative grille patterns, mesh types and custom colours.



## **STANDARD**



A 127 STANDARD DIAMOND 7MM STRAND

## **ALTERNATIVE GRILLE PATTERNS**



A 117 SMALL DIAMOND 7MM STRAND



A 105 LIGHT WEIGHT DIAMOND 5MM STRAND



A 227 DECORATIVE DIAMOND 7MM STRAND



HALF DIAMOND DOOR\*\*

<sup>^</sup> Security Doors are regulated by Australian Standards 5039-2008. Use of the word "Security" to describe doors in this document does not imply compliance with Australian Standards. Our security rating indicated for each door type is an indication of our opinion on relative level of security offered for each door type. For further information call us on 03 9568 5568



<sup>\*\*</sup>Top section available in any of the 4 grille patterns,