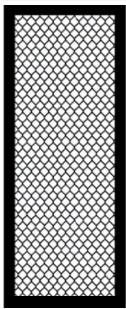

## **ALTERNATIVE GRILLE PATTERNS**

A 117 SMALL DIAMOND 7MM STRAND

A 105 LIGHT WEIGHT DIAMOND 5MM STRAND

A 227 DECORATIVE DIAMOND 7MM STRAND

HALF DIAMOND DOOR\*\*

<sup>^</sup> Security Doors are regulated by Australian Standards 5039-2008. Use of the word "Security" to describe doors in this document does not imply compliance with Australian Standards. Our security rating indicated for each door type is an indication of our opinion on relative level of security offered for each door type. For further information call us on 03 9568 5568