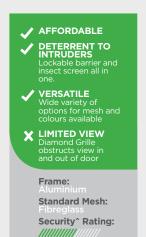

## **DIAMOND GRILLE SECURITY^**

Basic security<sup>^</sup> screen doors offering a cost effective deterrent to intruders and insect protection.

## **STANDARD**

All Diamond Grille Doors come in a variety of standard colours, with a key lock & snib. Hinged doors are also fitted with 2 hinges and an automatic gas closer.

Available as Sliding Doors or Hinged Doors. **OPTIONAL UPGRADES** include 3 point security lock, 3 hinges, alternative grille patterns, mesh types and custom colours.